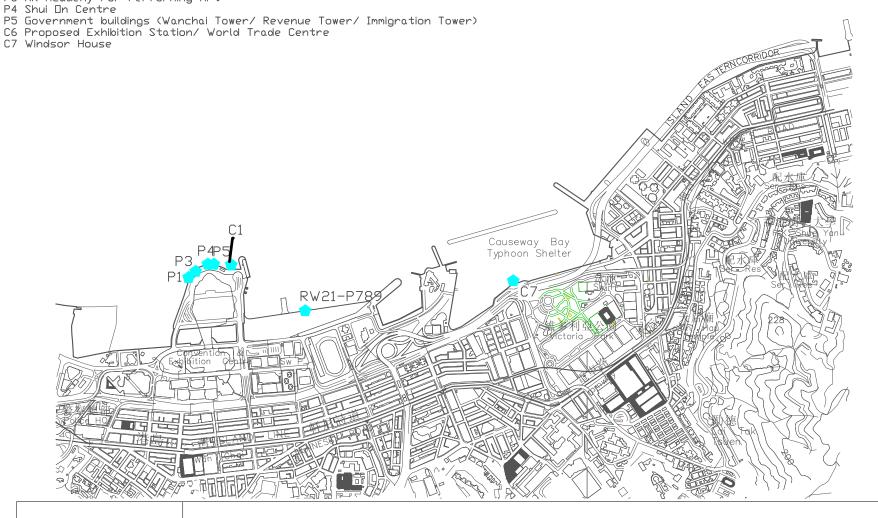

## Legend

Enhance DD Monitoring Stations
Ex-PCWA SE Ex-Public Cargo Wanchai Area SouthEast Station
Ex-PCWA SW Ex-Public Cargo Wanchai Area Southwest Station
C6 Proposed Exhibition Station/ World Trade Centre
C7 Windsor House