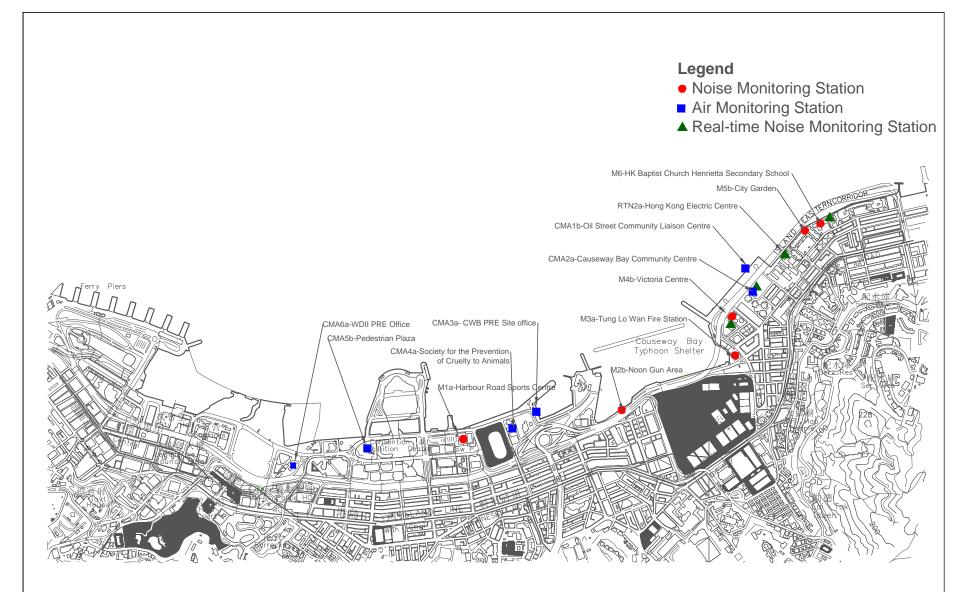

## LOCATIONS OF AIR QUALITY AND NOISE MONITORING STATIONS

- Vater Quality Monitoring Stations RW21-P789 (Wanchai WSD intake/ Great Eagle Centre/ China Resources Centre/ Sun Hung Kai Centre)
- C1 Hong Kong Convention and Exhibition Centre Extension P1 Hong Kong Convention and Exhibition Centre Phase 1
- P3 HK Academy For Performing Art
- P4 Shui 🛛 n Centre