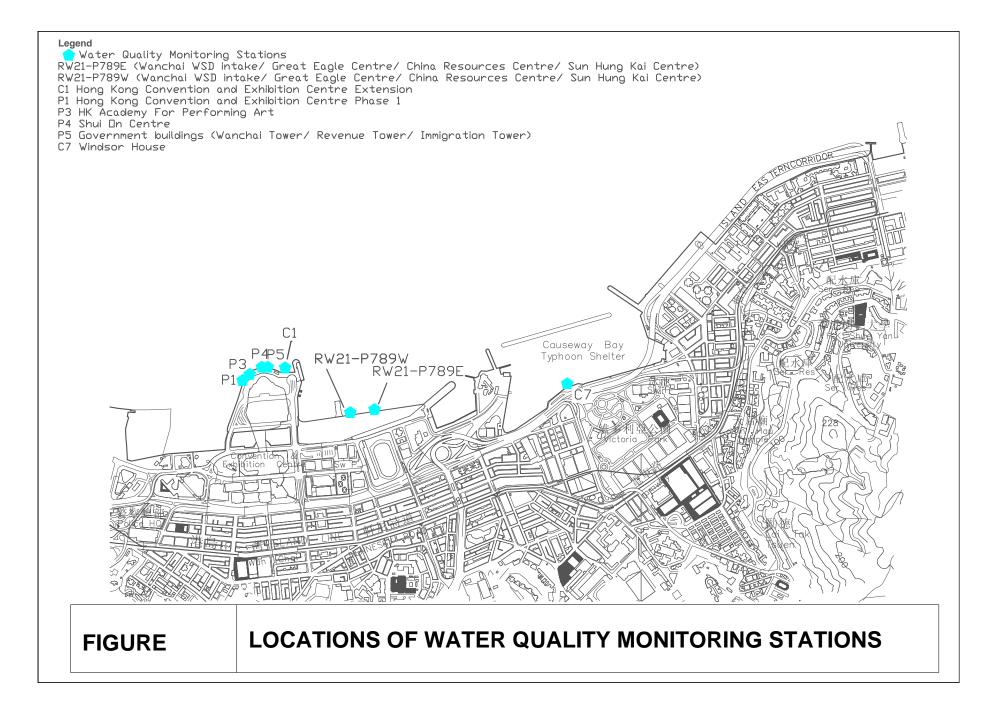

## LOCATIONS OF AIR QUALITY AND NOISE MONITORING STATIONS

- Vater Quality Monitoring Stations RW21-P789 (Wanchai WSD intake/ Great Eagle Centre/ China Resources Centre/ Sun Hung Kai Centre)
- C1 Hong Kong Convention and Exhibition Centre Extension P1 Hong Kong Convention and Exhibition Centre Phase 1
- P3 HK Academy For Performing Art
- P4 Shui 🛛 n Centre

- C7 Windsor House

**FIGURE** 

LOCATIONS OF WATER QUALITY MONITORING STATIONS